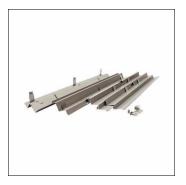

# Order No.: 58MT10000000A002D0 | GTIN (EAN): 4058352072288

Product description: Tar21, mount.frame, sh. steel

Taris® 21, ceiling recessing frame, installation type: recessed, mounting frame, of sheet steel, module: M625, length: 578mm, height: 65mm, packaging unit: 1 piece

# Detailed technical description: Tar21, mount.frame, sh. steel

## Key data

- Product type: ceiling recessing frame

- Product name: Taris® 21

- Order No.: 58MT10000000A002D0

### Material, Colour

- mounting frame: sheet steel

### Mounting

 Mounting method, mounting location: recessed, in the ceiling

## **Dimensions, Weight**

Length: 578mmHeight: 65mmWeight: 1.2kg