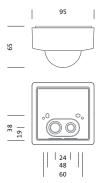

#### **Dimensions, Weight**

Length: 95mmWidth: 95mmHeight: 65mmWeight: 0.1kg

# Order No.: 59US1HXSPC1A | GTIN (EAN): 4058352363911

Dimensions: SConsens, PIR-sens, SI

#### Sensor Head PC1

| Mh | R         | Т       |
|----|-----------|---------|
| 2m | ø = 11,4m | ø = 40m |
| 3m | ø = 11.4m | ø = 40m |

It is mandatory that the assembly instructions must be observed when planning and installing the electrical installation (to be found at www.siteco.de) Tolerances related to thermal, electrical and photometric data according to IEC 62722 Issued 09.04.2025 - Modifications and errors subject to change - Ensure that you always use the latest version -