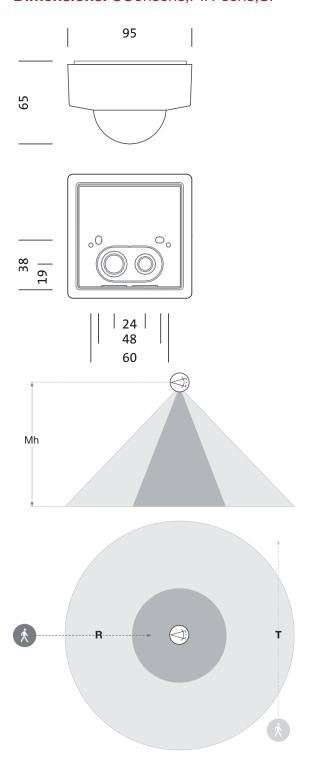

#### **Dimensions, Weight**

Length: 95mmWidth: 95mmHeight: 65mmWeight: 0.1kg

# Order No.: 59US1HXSPC1A | GTIN (EAN): 4058352363911

Dimensions: SConsens, PIR-sens, SI

#### Sensor Head PC1

| Mh | R         | Т       |
|----|-----------|---------|
| 2m | ø = 11,4m | ø = 40m |
| 3m | ø = 11.4m | ø = 40m |

It is mandatory that the assembly instructions must be observed when planning and installing the electrical installation (to be found at www.siteco.de) Tolerances related to thermal, electrical and photometric data according to IEC 62722 Issued 09.04.2025 - Modifications and errors subject to change - Ensure that you always use the latest version -