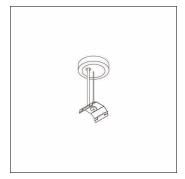

# Order No.: 59MX30DJ20S | GTIN (EAN): 4058352606049

Product description: Sil21, wiresusp.w.ceil.canopy, sr, rd, 1.2m

Silica® 21, wire suspension, connection cable, ceiling fixing element, of steel, galvanised, ceiling canopy, round, of plastic, wire, of steel, galvanised, packaging unit: 1 piece

#### Key data

Product type: wire suspensionProduct name: Silica® 21

- Order No.: 59MX30DJ20S

#### Material, Colour

- ceiling fixing element: steel, galvanised, silver
- wire: steel, galvanised, wire, Ø 1.2mm

#### Mounting

Recommended suspension height: up to 1.2m