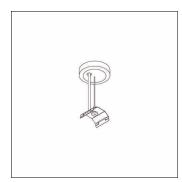

# Order No.: 59MX30DJ20S | GTIN (EAN): 4058352606049

Product description: Sil21, wiresusp.w.ceil.canopy, sr, rd, 1.2m

Silica® 21, wire suspension, connection cable, ceiling fixing element, of steel, galvanised, ceiling canopy, round, of plastic, wire, of steel, galvanised, packaging unit: 1 piece

#### Key data

Product type: wire suspensionProduct name: Silica® 21

- Order No.: 59MX30DJ20S

#### Material, Colour

- ceiling fixing element: steel, galvanised, silver
- wire: steel, galvanised, wire, Ø 1.2mm

#### Mounting

Recommended suspension height: up to 1.2m