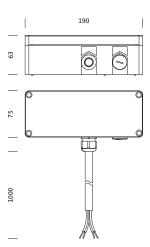

#### **Dimensions, Weight**

Weight: 0.7kg

#### **Electrical connection**

Connection: cable, 5x 0.75mm²

Nominal voltage: 230V, 50/60Hz, AC

#### Mounting

 Mounting method, mounting location: surface-mounted, to mast