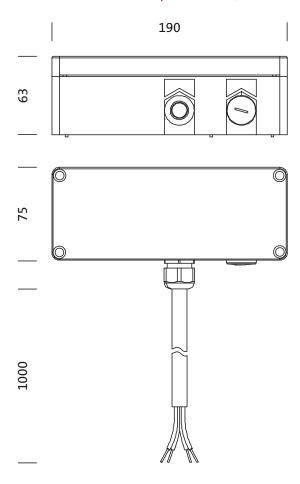

#### **Dimensions, Weight**

Weight: 0.7kg

#### **Electrical connection**

Connection: cable, 5x 0.75mm²

Nominal voltage: 230V, 50/60Hz, AC

#### Mounting

 Mounting method, mounting location: surface-mounted, to mast