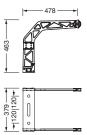

### **Dimensions, Weight**

Width: 379mmWeight: 4.7kg

# Order No.: 5XA71000XF | GTIN (EAN): 4058352357774

Dimensions: Sirius, bracket, B379