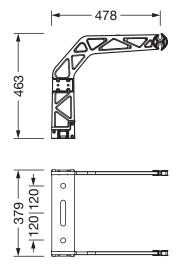

### **Dimensions, Weight**

Width: 379mmWeight: 4.7kg

# Order No.: 5XA71000XF | GTIN (EAN): 4058352357774

Dimensions: Sirius, bracket, B379