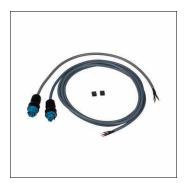

# Order No.: 5EA6Y00L07 | GTIN (EAN): 4050737037745 Product description: SLC-cbl.mast,OZ5005X1.5<sup>2</sup>L7m

connection cable, for Street Light Control, cable, wiring characteristics: OZ-500, certification: CE

 $\in$ 

Wt. (kg): 1.2

GTIN (EAN): 4050737037745

Order No.: 5EA6Y00L07 | GTIN (EAN): 4050737037745

Detailed technical description: SLC-cbl.mast,OZ5005X1.52L7m

#### Key data

Product type: connection cableProduct name: Street Light Control

- Order No.: 5EA6Y00L07

Lighting technology | Lamps | Control gear

#### Lamps:

 Supplement: with adapter plug (blue) for looping in the Siteco® Service Box (for manual configuration of the luminaire such as luminous flux, timer, etc.)