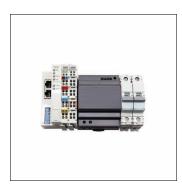

# Product description: SCon11,exp.set

SITECO Connect 11expansion set, 1x Ethernet bus coupler, 1x bus end terminal, 1x installation set control, central control - connection to lighting or building management, installation type: recessed, installation location: in an electrical distributor, certification: CE, packaging unit: 1 piece

# Detailed technical description: SCon11,exp.set

### Key data

- System family: Siteco Connect 11

- Product type: control unit

- Product name: SITECO Connect 11

- Order No.: 5LZ930300