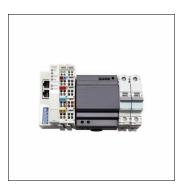

# Product description: SCon11,exp.set

SITECO Connect 11expansion set, 1x Ethernet bus coupler, 1x bus end terminal, 1x installation set control, central control - connection to lighting or building management, installation type: recessed, installation location: in an electrical distributor, certification: CE, packaging unit: 1 piece

# Detailed technical description: SCon11,exp.set

### Key data

- System family: Siteco Connect 11

- Product type: control unit

- Product name: SITECO Connect 11

- Order No.: 5LZ930300