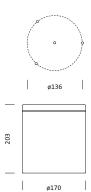

# Product description: Lun11mcSf,surf-mount-hous,<21W,wh

Lunis 11 micro surface, surface-mounted housing, surface-mounted housing, of aluminium, pure white (RAL 9010), diameter: 170 mm, height: 203mm, packaging unit: 1 piece

## **Dimensions, Weight**

Diameter: 170mmHeight: 203mmWeight: 0.7kg

Order No.: 59DL20000200D00D0 | GTIN (EAN): 4058352152119

Dimensions: Lun11mcSf,surf-mount-hous,<21W,wh