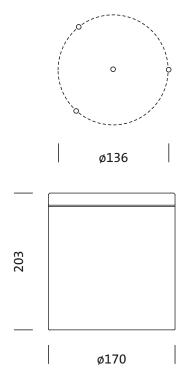

# Product description: Lun11mcSf,surf-mount-hous,<21W,wh

Lunis 11 micro surface, surface-mounted housing, surface-mounted housing, of aluminium, pure white (RAL 9010), diameter: 170 mm, height: 203mm, packaging unit: 1 piece

## **Dimensions, Weight**

Diameter: 170mmHeight: 203mmWeight: 0.7kg

Order No.: 59DL20000200D00D0 | GTIN (EAN): 4058352152119

Dimensions: Lun11mcSf,surf-mount-hous,<21W,wh