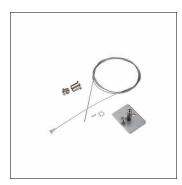

# Order No.: 5MN91301 | GTIN (EAN): 4050737709192

Product description: Vega11-Rail, wiresusp.w.ceil.slee, 1.2m

Vega® 11 rail, wire suspension, ceiling sleeve, of steel, nickel-plated, wire, of steel, galvanised, packaging unit: 1 piece

#### Key data

Product type: wire suspension
Product name: Vega® 11 rail

- Order No.: 5MN91301

#### Material, Colour

- ceiling sleeve: steel, nickel-plated
- wire: steel, galvanised, wire, Ø 1.2mm

#### Mounting

Recommended suspension height: up to 1.2m