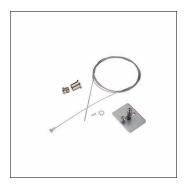

# Order No.: 5MN91301 | GTIN (EAN): 4050737709192

Product description: Vega11-Rail, wiresusp.w.ceil.slee, 1.2m

Vega® 11 rail, wire suspension, ceiling sleeve, of steel, nickel-plated, wire, of steel, galvanised, packaging unit: 1 piece

#### Key data

Product type: wire suspension
Product name: Vega® 11 rail

- Order No.: 5MN91301

#### Material, Colour

- ceiling sleeve: steel, nickel-plated
- wire: steel, galvanised, wire, Ø 1.2mm

#### Mounting

Recommended suspension height: up to 1.2m