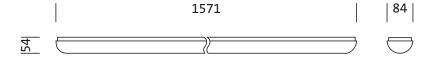

# Dimensions, Weight

Length: 1571mmWidth: 84mmWeight: 0.7kg

Order No.: 5LS74901EW | GTIN (EAN): 4050737846811

Dimensions: Mon21G1,encl,PMMA,opal,LED,1pc