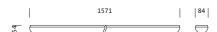

# Dimensions, Weight

Length: 1571mmWidth: 84mmWeight: 0.7kg

Order No.: 5LS74901EW | GTIN (EAN): 4050737846811

Dimensions: Mon21G1,encl,PMMA,opal,LED,1pc