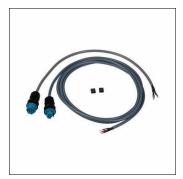

# Order No.: 5EA6Y00L09 | GTIN (EAN): 4050737056111

Product description: SLC-cbl.mast,OZ5005X1.52L8m

connection cable, for Street Light Control, cable, wiring characteristics: OZ-500, certification: CE

 $\in$ 

Wt. (kg): 1.3

GTIN (EAN): 4050737056111

Order No.: 5EA6Y00L09 | GTIN (EAN): 4050737056111

Detailed technical description: SLC-cbl.mast,OZ5005X1.52L8m

#### Key data

Product type: connection cableProduct name: Street Light Control

- Order No.: 5EA6Y00L09

Lighting technology | Lamps | Control gear

#### Lamps:

 Supplement: with adapter plug (blue) for looping in the Siteco® Service Box (for manual configuration of the luminaire such as luminous flux, timer, etc.)