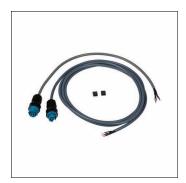

# Order No.: 5EA6Y00L08 | GTIN (EAN): 4050737056098 Product description: SLC-cbl.mast,OZ5005X1.5<sup>2</sup>L6m

connection cable, for Street Light Control, cable, wiring characteristics: OZ-500, certification: CE

 $\in$ 

Wt. (kg): 1.1

GTIN (EAN): 4050737056098

Order No.: 5EA6Y00L08 | GTIN (EAN): 4050737056098

Detailed technical description: SLC-cbl.mast,OZ5005X1.52L6m

### Key data

Product type: connection cableProduct name: Street Light Control

- Order No.: 5EA6Y00L08

Lighting technology | Lamps | Control gear

#### Lamps:

 Supplement: with adapter plug (blue) for looping in the Siteco® Service Box (for manual configuration of the luminaire such as luminous flux, timer, etc.)