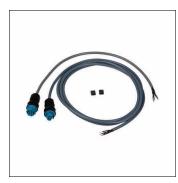

# Order No.: 5EA6Y00L08 | GTIN (EAN): 4050737056098 Product description: SLC-cbl.mast,OZ5005X1.5<sup>2</sup>L6m

connection cable, for Street Light Control, cable, wiring characteristics: OZ-500, certification: CE

 $\in$ 

Wt. (kg): 1.1

GTIN (EAN): 4050737056098

Order No.: 5EA6Y00L08 | GTIN (EAN): 4050737056098

Detailed technical description: SLC-cbl.mast,OZ5005X1.52L6m

### Key data

Product type: connection cableProduct name: Street Light Control

- Order No.: 5EA6Y00L08

Lighting technology | Lamps | Control gear

#### Lamps:

 Supplement: with adapter plug (blue) for looping in the Siteco® Service Box (for manual configuration of the luminaire such as luminous flux, timer, etc.)