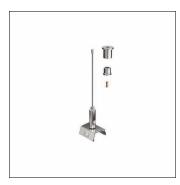

# Order No.: 59TR9RS | GTIN (EAN): 4058352298695 Product description: Lic,wiresusp.w.ceil.slee,2.0m

Licross®, wire suspension, ceiling sleeve, of stainless steel (V2A), wire, of steel, galvanised, fixing on rail side, of spring steel V2A, packaging unit: 1 piece

### Key data

- Product type: wire suspension

Product name: Licross®

- Order No.: 59TR9RS

### Material, Colour

- ceiling sleeve: stainless steel (V2A)
- wire: steel, galvanised, wire, Ø 1.5mm
- fixing on rail side: spring steel V2A

#### Mounting

Recommended suspension height: up to 2.0m