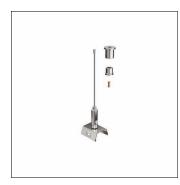

# Order No.: 59TR9RS | GTIN (EAN): 4058352298695 Product description: Lic,wiresusp.w.ceil.slee,2.0m

Licross®, wire suspension, ceiling sleeve, of stainless steel (V2A), wire, of steel, galvanised, fixing on rail side, of spring steel V2A, packaging unit: 1 piece

### Key data

- Product type: wire suspension

Product name: Licross®

- Order No.: 59TR9RS

### Material, Colour

- ceiling sleeve: stainless steel (V2A)
- wire: steel, galvanised, wire, Ø 1.5mm
- fixing on rail side: spring steel V2A

#### Mounting

Recommended suspension height: up to 2.0m