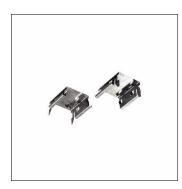

Order No.: 5LS44002 | GTIN (EAN): 4039806171559

Product description: Monsunfix.el,surf

Monsun®, fixing clip, installation type: surface-mounted, spring clip, of spring steel V2A, packaging unit: set of 6

### Key data

Product type: fixing clip
Product name: Monsun®
Order No.: 5LS44002

#### Material, Colour

spring clip: spring steel V2A

### Mounting

 Mounting method, mounting location: surface-mounted, to the DUS® trunking rail