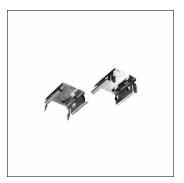

Order No.: 5LS44002 | GTIN (EAN): 4039806171559

Product description: Monsunfix.el,surf

Monsun®, fixing clip, installation type: surface-mounted, spring clip, of spring steel V2A, packaging unit: set of 6

### Key data

Product type: fixing clip
Product name: Monsun®
Order No.: 5LS44002

#### Material, Colour

spring clip: spring steel V2A

### Mounting

 Mounting method, mounting location: surface-mounted, to the DUS® trunking rail