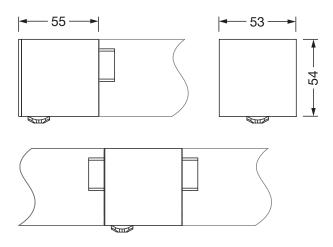

#### **Dimensions, Weight**

Length: 55mmWidth: 53mmHeight: 54mmWeight: 0.2kg

# Order No.: 59MX2CD000BA | GTIN (EAN): 4058352605974

Dimensions: Sil21sens,PIR-sens,SI