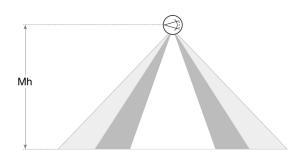

# 1x PIR movement sensor

- Connection: PIR sensor (passiveinfrared)
- Detection range: tangential max. 4x5m
- Detection range: max. 2x 2m
- Feature: square detection area

#### Sensor PS3

| Mh   | R    | Т        | P        |
|------|------|----------|----------|
| 2.8m | 4x4m | ca. 4x5m | ca. 2x2m |

It is mandatory that the assembly instructions must be observed when planning and installing the electrical installation (to be found at www.siteco.de) Tolerances related to thermal, electrical and photometric data according to IEC 62722 Issued 04.07.2025 - Modifications and errors subject to change - Ensure that you always use the latest version -