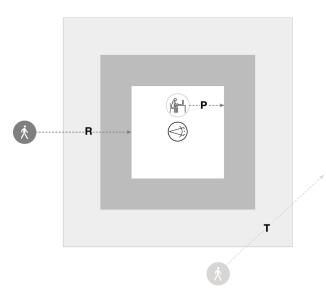

# 1x PIR movement sensor

- Connection: PIR sensor (passiveinfrared)
- Detection range: tangential max. 4x5m
- Detection range: max. 2x 2m
- Feature: square detection area

#### Sensor PS3

| Mh   | R    | Т        | P        |
|------|------|----------|----------|
| 2.8m | 4x4m | ca. 4x5m | ca. 2x2m |

It is mandatory that the assembly instructions must be observed when planning and installing the electrical installation (to be found at www.siteco.de) Tolerances related to thermal, electrical and photometric data according to IEC 62722 Issued 04.07.2025 - Modifications and errors subject to change - Ensure that you always use the latest version -