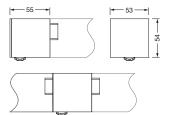

#### **Dimensions, Weight**

Length: 55mmWidth: 53mmHeight: 54mmWeight: 0.2kg

# Order No.: 59MX2CD000BA | GTIN (EAN): 4058352605974

Dimensions: Sil21sens,PIR-sens,SI