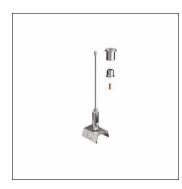

# Product description: Lic, wiresusp.w.ceil.slee, 2.0 m

Licross®, wire suspension, ceiling sleeve, of stainless steel (V2A), specular, diameter: 1,5mm, wire, of steel, galvanised, fixing on rail side, of spring steel V2A, packaging unit: set of 25

#### Key data

- Product type: wire suspension

Product name: Licross®Order No.: 59TR9RSM

### Material, Colour

- ceiling sleeve: stainless steel (V2A), specular
- wire: steel, galvanised
- fixing on rail side: spring steel V2A

### Mounting

Recommended suspension height: up to 2.0m

#### **Dimensions, Weight**

Diameter: 1.5mmWeight: 1.0kg