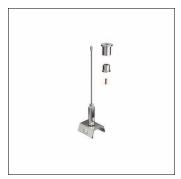

# Product description: Lic, wiresusp.w.ceil.slee, 2.0 m

Licross®, wire suspension, ceiling sleeve, of stainless steel (V2A), specular, diameter: 1,5mm, wire, of steel, galvanised, fixing on rail side, of spring steel V2A, packaging unit: set of 25

#### Key data

- Product type: wire suspension

Product name: Licross®Order No.: 59TR9RSM

### Material, Colour

- ceiling sleeve: stainless steel (V2A), specular
- wire: steel, galvanised
- fixing on rail side: spring steel V2A

### Mounting

Recommended suspension height: up to 2.0m

#### **Dimensions, Weight**

Diameter: 1.5mmWeight: 1.0kg