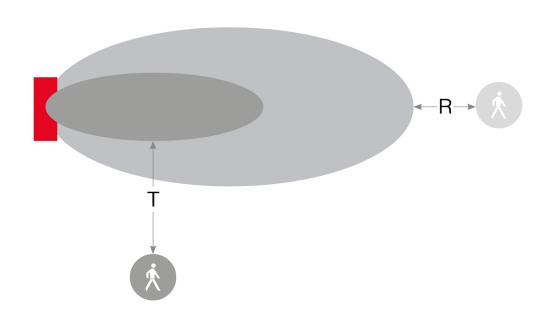

#### 1x HF movement sensor

- Connection: HF sensor
- Detection range: D max=25m (radial)
- Option: range settable in steps

## Siteco Sensor HE1

| Mh   | а   | Т       | R       | b        |
|------|-----|---------|---------|----------|
| 2,3m | 85° | max 15m | max 25m | ca. 1,0m |
| 2,3m | 75° | max 10m | max 13m | ca. 0,5m |
| 2,3m | 55° | max 6m  | max 8m  | ca. 0m   |

Richtwert: Reichweite abhängig von örtlichen Gegebenheiten Guide value: range depending on local conditions