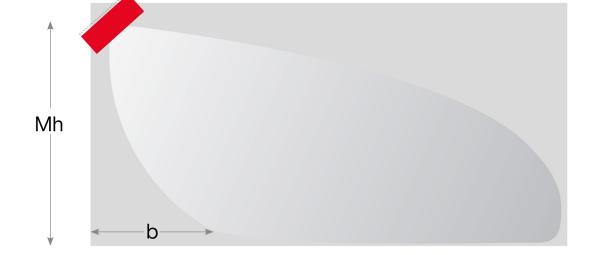

## Siteco Sensor HE1

| Mh   | а   | Т       | R       | b        |
|------|-----|---------|---------|----------|
| 2,3m | 85° | max 15m | max 25m | ca. 1,0m |
| 2,3m | 75° | max 10m | max 13m | ca. 0,5m |
| 2,3m | 55° | max 6m  | max 8m  | ca. 0m   |

Richtwert: Reichweite abhängig von örtlichen Gegebenheiten Guide value: range depending on local conditions