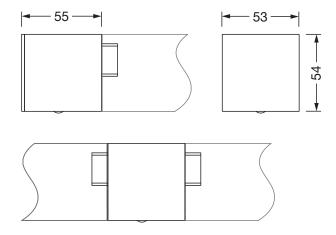

#### **Dimensions, Weight**

Length: 55mmWidth: 53mmHeight: 54mmWeight: 0.2kg

# Order No.: 59MX2BD100SA | GTIN (EAN): 4058352760338

Dimensions: Sil21sens,PIR-sens,SI