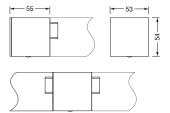

#### **Dimensions, Weight**

Length: 55mmWidth: 53mmHeight: 54mmWeight: 0.2kg

# Order No.: 59MX2BD100SA | GTIN (EAN): 4058352760338

Dimensions: Sil21sens,PIR-sens,SI