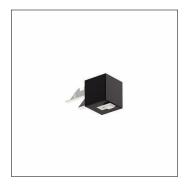

Order No.: 59MX2BD100BA | GTIN (EAN): 4058352760314

Product description: Sil21sens,PIR-sens,SI

Silica® 21sensor PR3, slave, central control - connection to lighting or building management, dimmable, installation arrangement: single/continuous arrangement, installation type: slip-in mounting, installation location: to the Silica® luminaire, of extruded aluminium section, protection rating (complete): IP20, insulation class (complete): insulation class I (protective earthing), certification: CE, 1 x PIR movement sensor, 1 x light sensor, packaging unit: 1 piece

# Order No.: 59MX2BD100BA | GTIN (EAN): 4058352760314

#### Key data

- System family: Siteco Connect 11, SITECO Connect 21B, SITECO Connect 21H, SITECO Connect 31 Office
- Product type: sensorProduct name: Silica® 21Order No.: 59MX2BD100BA