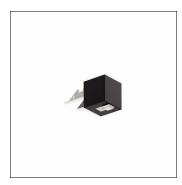

Order No.: 59MX2BD100BA | GTIN (EAN): 4058352760314

Product description: Sil21sens,PIR-sens,SI

Silica® 21sensor PR3, slave, central control - connection to lighting or building management, dimmable, installation arrangement: single/continuous arrangement, installation type: slip-in mounting, installation location: to the Silica® luminaire, of extruded aluminium section, protection rating (complete): IP20, insulation class (complete): insulation class I (protective earthing), certification: CE, 1 x PIR movement sensor, 1 x light sensor, packaging unit: 1 piece

# Order No.: 59MX2BD100BA | GTIN (EAN): 4058352760314

#### Key data

- System family: Siteco Connect 11, SITECO Connect 21B, SITECO Connect 21H, SITECO Connect 31 Office
- Product type: sensorProduct name: Silica® 21Order No.: 59MX2BD100BA