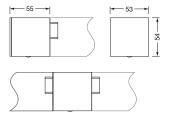

#### **Dimensions, Weight**

Length: 55mmWidth: 53mmHeight: 54mmWeight: 0.2kg

# Order No.: 59MX2BD100BA | GTIN (EAN): 4058352760314

Dimensions: Sil21sens,PIR-sens,SI