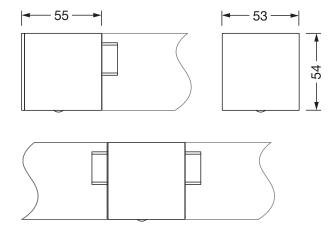

#### **Dimensions, Weight**

Length: 55mmWidth: 53mmHeight: 54mmWeight: 0.2kg

# Order No.: 59MX2BD100BA | GTIN (EAN): 4058352760314

Dimensions: Sil21sens,PIR-sens,SI