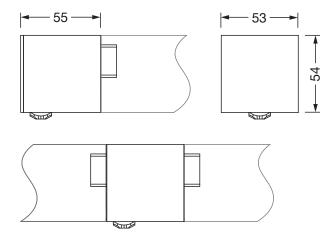

#### **Dimensions, Weight**

Length: 55mmWidth: 53mmHeight: 54mmWeight: 0.2kg

# Order No.: 59MX2CD100SA | GTIN (EAN): 4058352760451

Dimensions: Sil21sens,PIR-sens,SI