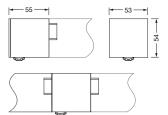

#### **Dimensions, Weight**

Length: 55mmWidth: 53mmHeight: 54mmWeight: 0.2kg

# Order No.: 59MX2CD100SA | GTIN (EAN): 4058352760451

Dimensions: Sil21sens,PIR-sens,SI