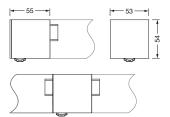

#### **Dimensions, Weight**

Length: 55mmWidth: 53mmHeight: 54mmWeight: 0.2kg

## Order No.: 59MX2CD100BA | GTIN (EAN): 4058352760444

Dimensions: Sil21sens,PIR-sens,SI