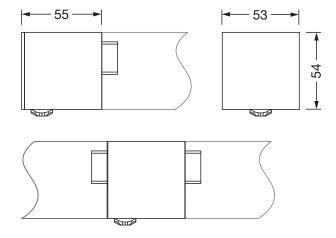

#### **Dimensions, Weight**

Length: 55mmWidth: 53mmHeight: 54mmWeight: 0.2kg

## Order No.: 59MX2CD100BA | GTIN (EAN): 4058352760444

Dimensions: Sil21sens,PIR-sens,SI