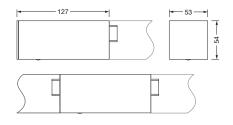

#### **Dimensions, Weight**

- Length: 127mm
- Width: 53mm
- Height: 54mm
- Weight: 0.3kg

## Order No.: 59MX2BW100BA | GTIN (EAN): 4058352760376 Dimensions: Sil21,SensMoPR3S,lokCtrl,PIR-sens

It is mandatory that the assembly instructions must be observed when planning and installing the electrical installation (to be found at www.siteco.de) Tolerances related to thermal, electrical and photometric data according to IEC 62722 Issued 17.11.2023 - Modifications and errors subject to change - Ensure that you always use the latest version -