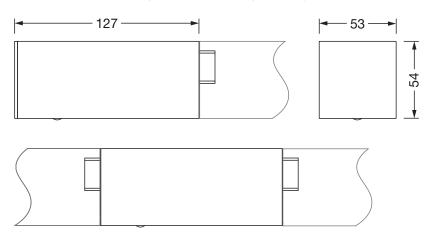

#### **Dimensions, Weight**

- Length: 127mm
- Width: 53mm
- Height: 54mm
- Weight: 0.3kg

## Order No.: 59MX2BW100BA | GTIN (EAN): 4058352760376 Dimensions: Sil21,SensMoPR3S,lokCtrl,PIR-sens

It is mandatory that the assembly instructions must be observed when planning and installing the electrical installation (to be found at www.siteco.de) Tolerances related to thermal, electrical and photometric data according to IEC 62722 Issued 17.11.2023 - Modifications and errors subject to change - Ensure that you always use the latest version -