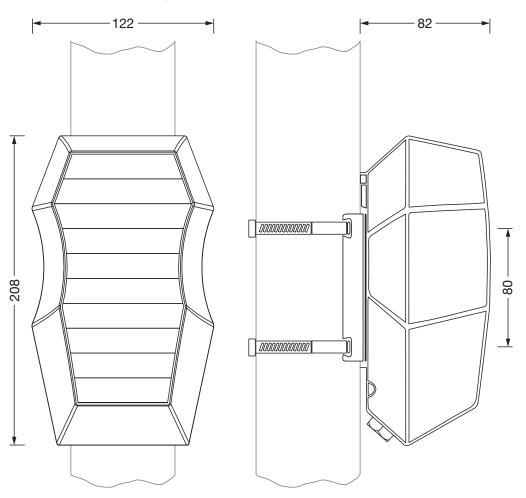

#### **Dimensions, Weight**

- Weight: 0.8kg

#### Mounting

- Mounting method, mounting location: surface-mounted, to mast
- Mounting height: 4..10m