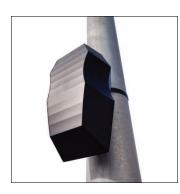

## Order No.: 5EA40RB01 | GTIN (EAN): 4058352916438 Product description: SConWi,MastBoxMotRad

SITECO Connect WirelessMast Box Motion Radar, installation type: surfacemounted, installation location: to mast, of plastic, voltage: 230V, voltage type: AC, 2.4GHz, local mesh radio network, DALI, local setting and operation with USB stick, by movement, 2 radar movement sensors, radar movement sensor, radio, 2.4GHz, protection rating (complete): IP66, certification: CE, packaging unit: 1 piece

#### Mounting

- Mounting method, mounting location: surface-mounted, to mast
- Mounting height: 4..10m