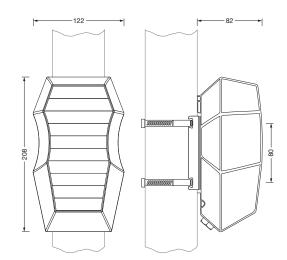

#### **Dimensions, Weight**

- Weight: 0.8kg

#### Mounting

- Mounting method, mounting location: surface-mounted, to mast
- Mounting height: 4..10m