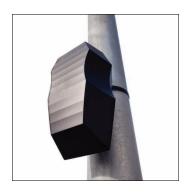

## Order No.: 5EA40RB01 | GTIN (EAN): 4058352916438 Product description: SConWi,MastBoxMotRad

SITECO Connect WirelessMast Box Motion Radar, installation type: surfacemounted, installation location: to mast, of plastic, voltage: 230V, voltage type: AC, 2.4GHz, local mesh radio network, DALI, local setting and operation with USB stick, by movement, 2 radar movement sensors, radar movement sensor, radio, 2.4GHz, protection rating (complete): IP66, certification: CE, packaging unit: 1 piece

#### Mounting

- Mounting method, mounting location: surface-mounted, to mast
- Mounting height: 4..10m