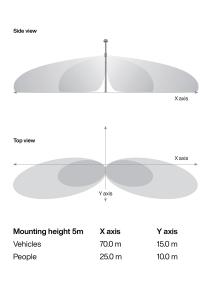

#### radar movement sensor

Detection range: max. 15x5m

## Order No.: 5EA40RB01 | GTIN (EAN): 4058352916438 Dimensions: SConWi,MastBoxMotRad

Detection zone 5EA40RB01

It is mandatory that the assembly instructions must be observed when planning and installing the electrical installation (to be found at www.siteco.de) Tolerances related to thermal, electrical and photometric data according to IEC 62722 Issued 12.04.2024 - Modifications and errors subject to change - Ensure that you always use the latest version -