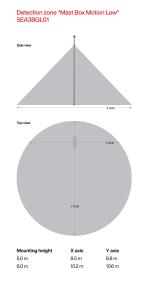

### Order No.: 5EA3BGL01 | GTIN (EAN): 4069025002747 Product description: SConWi,MastBoxMotGPSLow

SITECO Connect WirelessMast Box Motion GPS Low, installation type: surface-mounted, installation location: to mast, of plastic, voltage: 230V, voltage type: AC, 2.4GHz, local mesh radio network, DALI, local setting and operation with USB stick, by movement, optionally via radio push button, by time, by timer, by weekday, with radio clock, GPS, 1 PIR movement sensor, GPS, radio, 2.4GHz, protection rating (complete): IP65, certification: CE, packaging unit: 1 piece

#### Mounting

- Mounting method, mounting location: surface-mounted, to mast
- Mounting height: 0..6m