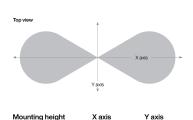

## Detection zone "Mast Box Motion" 5EA3BGH02

22.0 m

14.0 m

5.0 - 12.0m

It is mandatory that the assembly instructions must be observed when planning and installing the electrical installation (to be found at www.siteco.de) Tolerances related to thermal, electrical and photometric data according to IEC 62722 Issued 12.04.2024 - Modifications and errors subject to change - Ensure that you always use the latest version -

#### Mounting

- Mounting method, mounting location: surface-mounted, to mast
- Mounting height: 6..12m