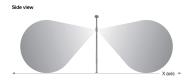

## Detection zone "Mast Box Motion" 5EA3BGH02

22.0 m

14.0 m

5.0 - 12.0m

It is mandatory that the assembly instructions must be observed when planning and installing the electrical installation (to be found at www.siteco.de) Tolerances related to thermal, electrical and photometric data according to IEC 62722 Issued 12.04.2024 - Modifications and errors subject to change - Ensure that you always use the latest version -