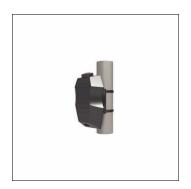

## Order No.: 5EA3BGH01 | GTIN (EAN): 4069025002709 Product description: SConWi,MastBoxMotGPSHigh

SITECO Connect WirelessMast Box Motion GPS High, installation type: surface-mounted, installation location: to mast, of plastic, voltage: 230V, voltage type: AC, 2.4GHz, local mesh radio network, DALI, local setting and operation with USB stick, by movement, optionally via radio push button, by time, by timer, by weekday, with radio clock, GPS, 1 PIR movement sensor, GPS, radio, 2.4GHz, protection rating (complete): IP65, certification: CE, packaging unit: 1 piece

#### Material, Colour

- housing: plastic, dark grey
- Colour specification: dark grey

#### Mounting

- Mounting method, mounting location: surface-mounted, to mast
- Mounting height: 6..12m