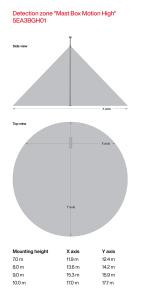

#### Mounting

- Mounting method, mounting location: surface-mounted, to mast
- Mounting height: 6..12m

Order No.: 5EA3BGH01 | GTIN (EAN): 4069025002709 Dimensions: SConWi,MastBoxMotGPSHigh

It is mandatory that the assembly instructions must be observed when planning and installing the electrical installation (to be found at www.siteco.de) Tolerances related to thermal, electrical and photometric data according to IEC 62722 Issued 12.04.2024 - Modifications and errors subject to change - Ensure that you always use the latest version -