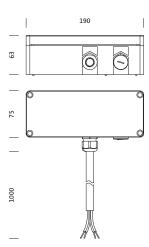

#### **Dimensions, Weight**

Weight: 0.7kg

#### **Electrical connection**

Connection: cable, 5x 0.75mm²

Nominal voltage: 230V, 50/60Hz, AC

#### Mounting

 Mounting method, mounting location: surface-mounted, to mast