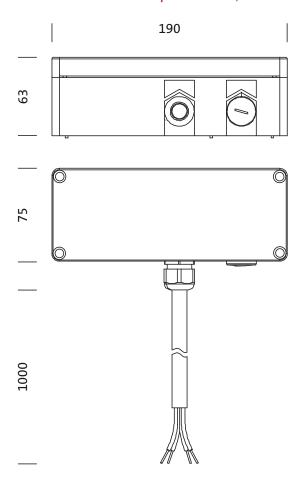

#### **Dimensions, Weight**

Weight: 0.7kg

#### **Electrical connection**

Connection: cable, 5x 0.75mm²

Nominal voltage: 230V, 50/60Hz, AC

#### Mounting

 Mounting method, mounting location: surface-mounted, to mast