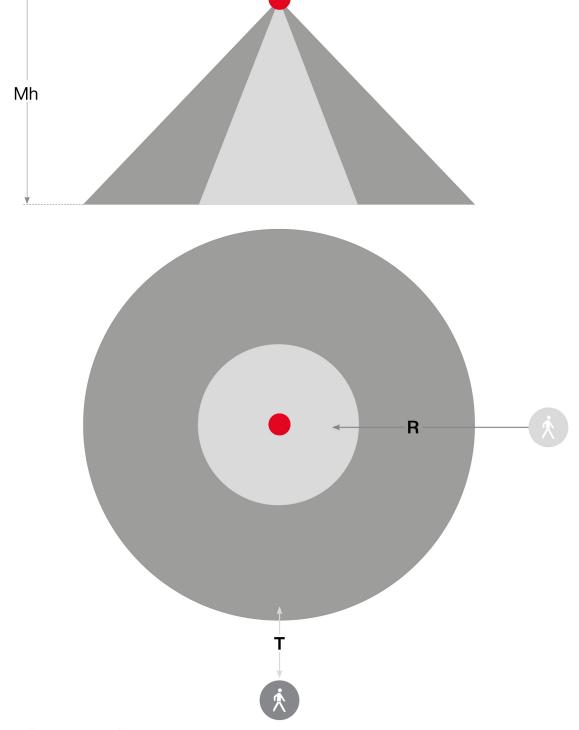

## Sensor HC1

| Mh           | R        | Т        |
|--------------|----------|----------|
| 3m (default) | ø = 12m  | ø = 14m  |
| 3m           | ø = 424m | ø = 430m |

Richtwert: Reichweite abhängig von örtlichen Gegebenheiten Guide value: range depending on local conditions