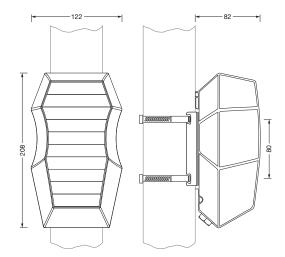

#### **Dimensions, Weight**

Weight: 0.8kg

#### Mounting

- Mounting method, mounting location: surface-mounted, to mast
- Mounting height: 0..6m