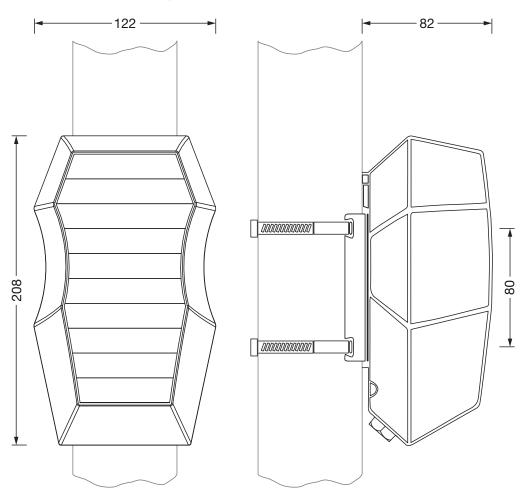

### Order No.: 5EA3BEL01 | GTIN (EAN): 4058352641316 Dimensions: SConWi,MastBoxMotLow

Betection zone "Mast Box Motion Low"

State 10

State 10<

It is mandatory that the assembly instructions must be observed when planning and installing the electrical installation (to be found at www.siteco.com) Tolerances related to thermal, electrical and photometric data according to IEC 62722 Issued 09.04.2025 - Modifications and errors subject to change - Ensure that you always use the latest version -