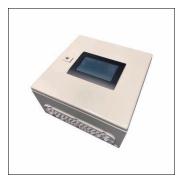

## Order No.: 5LZ930301 | GTIN (EAN): 4058352386019

Product description: SCon11,cabin.upgr

SITECO Connect 11cabinet upgrade, pre-assembled system distribution box with power supply and cable glands, central control - connection to lighting or building management, packaging unit: 1 piece

## Key data

- System family: Siteco Connect 11

- Product type: control unit

- Product name: SITECO Connect 11

- Order No.: 5LZ930301