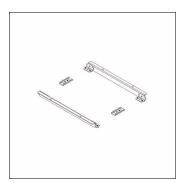

## Order No.: 59HL92007 | GTIN (EAN): 4058352341681 Detailed technical description: HB11conn.br,surf

#### Key data

- Product type: connection bracket
- Product name: Highbay 11
- Order No.: 59HL92007

### Material, Colour

- luminaire connector: steel, galvanised

### Mounting

 Mounting method, mounting location: surface-mounted, to the ceiling

#### **Dimensions, Weight**

- Weight: 1.7kg