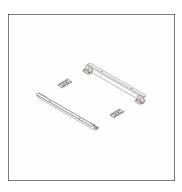

## Order No.: 59HL92007 | GTIN (EAN): 4058352341681 Product description: HB11conn.br,surf

Highbay 11, connection bracket, installation type: surface-mounted, luminaire connector, of steel, galvanised, packaging unit: set of 2

### Material, Colour

- luminaire connector: steel, galvanised

### Mounting

 Mounting method, mounting location: surface-mounted, to the ceiling

#### **Dimensions, Weight**

- Weight: 1.7kg