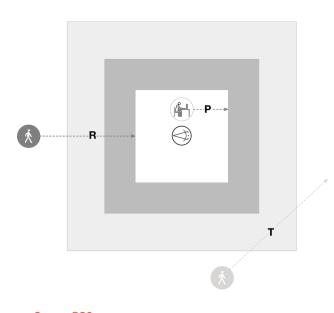

# 1x PIR movement sensor

- Connection: PIR sensor (passiveinfrared)
- Detection range: tangential max. 4x5m
- Detection range: max. 2x 2m
- Feature: square detection area

# Sensor PS3

| Mh   | R    | Т        | P        |
|------|------|----------|----------|
| 2.8m | 4x4m | ca. 4x5m | ca. 2x2m |

It is mandatory that the assembly instructions must be observed when planning and installing the electrical installation (to be found at www.siteco.com)
Tolerances related to thermal, electrical and photometric data according to IEC 62722
Issued 17.07.2025 - Modifications and errors subject to change - Ensure that you always use the latest version -