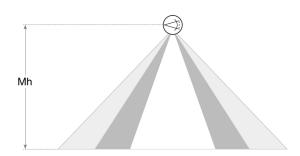

# 1x PIR movement sensor

- Connection: PIR sensor (passiveinfrared)
- Detection range: tangential max. 4x5m
- Detection range: max. 2x 2m
- Feature: square detection area

# Sensor PS3

| Mh   | R    | Т        | P        |
|------|------|----------|----------|
| 2.8m | 4x4m | ca. 4x5m | ca. 2x2m |

It is mandatory that the assembly instructions must be observed when planning and installing the electrical installation (to be found at www.siteco.com)
Tolerances related to thermal, electrical and photometric data according to IEC 62722
Issued 17.07.2025 - Modifications and errors subject to change - Ensure that you always use the latest version -