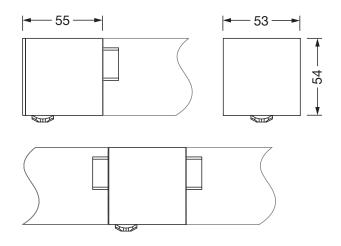

ification, designation: CE

#### Material, Colour

- housing: extruded aluminium section, anodised, jet black (RAL 9005), for luminaires with darklight reflector
- Colour specification: jet black (RAL 9005)

## Mounting

- Mounting method, mounting location: slip-in mounting, to the Silica® 21 luminaire
- Mounting height: 2.5..5m
- Arrangement: single/continuous arrangement
- Supplement: for surface-mounted luminaires, for pendant luminaires

# **Dimensions, Weight**

Length: 55mmWidth: 53mmHeight: 54mmWeight: 0.2kg

### Inputs

# 1x PIR movement sensor

- Connection: PIR sensor (passiveinfrared)
- Detection range: tangential max. 4x5m
- Detection range: max. 2x 2m
- Feature: square detection area



# Order No.: 59MX2CD000BA | GTIN (EAN): 4058352605974

Dimensions: Sil21sens,PIR-sens,SI







# Sensor PS3

| Mh   | R    | Т        | P        |
|------|------|----------|----------|
| 2.8m | 4x4m | ca. 4x5m | ca. 2x2m |

It is mandatory that the assembly instructions must be observed when planning and installing the electrical installation (to be found at www.siteco.com)
Tolerances related to thermal, electrical and photometric data according to IEC 62722
Issued 17.07.2025 - Modifications and errors subject to change - Ensure that you always use the latest version -