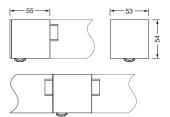

Order No.: 59MX2CD000BA | GTIN (EAN): 4058352605974

Product description: Sil21sens,PIR-sens,SI







Silica® 21sensor PC3, slave, central control - connection to lighting or building management, dimmable, installation arrangement: single/continuous arrangement, installation type: slip-in mounting, installation location: to the Silica® 21 luminaire, of extruded aluminium section, protection rating (complete): IP20, insulation class (complete): insulation class I (protective earthing), certification: CE, 1 x PIR movement sensor, 1 x light sensor, packaging unit: 1 piece

IP 20 ⊕ (∈

Wt. (kg): 0.2

GTIN (EAN): 4058352605974





# Order No.: 59MX2CD000BA | GTIN (EAN): 4058352605974

# Detailed technical description: Sil21sens,PIR-sens,SI



#### Key data

- System family: Siteco Connect 11, SITECO Connect 21B, SITECO Connect 21H, SITECO Connect 31 Office
- Product type: sensorProduct name: Silica® 21Order No.: 59MX2CD000BA

# Lighting technology | Lamps | Control gear

#### Component 1

#### **Operating device:**

Control: DALI 2, dimmable

#### Certificates, Standards

- Protection rating: IP20
- Insulation class: insulation class I (protective earthing)
- Temperature range (operation): 0..+40°C
- Certification, designation: CE

#### Material, Colour

- housing: extruded aluminium section, anodised, jet black (RAL 9005), for luminaires with darklight reflector
- Colour specification: jet black (RAL 9005)

##