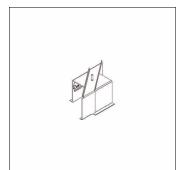

Order No.: 5MX90102 | GTIN (EAN): 4058352311844

Product description: Silicaceil.mount.el,rec

Silica®, ceiling mounting element, installation type: recessed, of aluminium/iron, length: 140 mm, width: 73 mm, height: 82mm, clamping range: 1..25mm, packaging unit: 1 piece

# Order No.: 5MX90102 | GTIN (EAN): 4058352311844 Detailed technical description: Silicaceil.mount.el,rec

## Key data

- Product type: ceiling mounting element

Product name: Silica®Order No.: 5MX90102

### Material, Colour

mounting bracket: aluminium/iron

### Mounting

Mounting method, mounting location: recessed

- Clamping range: 1..25mm

### **Dimensions, Weight**

Length: 140mmWidth: 73mmHeight: 82mmWeight: 0.2kg