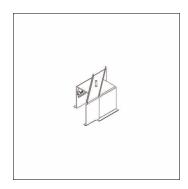

Order No.: 5MX90102 | GTIN (EAN): 4058352311844

Product description: Silicaceil.mount.el,rec

Silica®, ceiling mounting element, installation type: recessed, of aluminium/iron, length: 140 mm, width: 73 mm, height: 82mm, clamping range: 1..25mm, packaging unit: 1 piece

# Order No.: 5MX90102 | GTIN (EAN): 4058352311844 Detailed technical description: Silicaceil.mount.el,rec

## Key data

- Product type: ceiling mounting element

Product name: Silica®Order No.: 5MX90102

### Material, Colour

mounting bracket: aluminium/iron

### Mounting

Mounting method, mounting location: recessed

- Clamping range: 1..25mm

### **Dimensions, Weight**

Length: 140mmWidth: 73mmHeight: 82mmWeight: 0.2kg