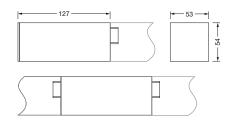

#### **Dimensions, Weight**

- Length: 127mm
- Width: 53mm
- Height: 54mm
- Weight: 0.3kg

# Order No.: 59MX2AW000BA | GTIN (EAN): 4058352608807 Dimensions: Sil21,controller,wirel

It is mandatory that the assembly instructions must be observed when planning and installing the electrical installation (to be found at www.siteco.com) Tolerances related to thermal, electrical and photometric data according to IEC 62722 Issued 09.04.2025 - Modifications and errors subject to change - Ensure that you always use the latest version -