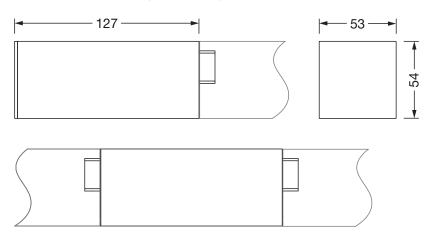

#### **Dimensions, Weight**

- Length: 127mm
- Width: 53mm
- Height: 54mm
- Weight: 0.3kg

# Order No.: 59MX2AW000BA | GTIN (EAN): 4058352608807 Dimensions: Sil21,controller,wirel

It is mandatory that the assembly instructions must be observed when planning and installing the electrical installation (to be found at www.siteco.com) Tolerances related to thermal, electrical and photometric data according to IEC 62722 Issued 09.04.2025 - Modifications and errors subject to change - Ensure that you always use the latest version -