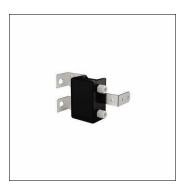

# Order No.: 5XA71000XA | GTIN (EAN): 4058352367582

Product description: Sirius, IP66, gy

Sirius®, junction box, installation type: screw fastening, with system connector or terminal, junction box, of PC, graphite grey (RAL 7024), fixing angle bracket, of stainless steel, protection rating (complete): IP66, packaging unit: 1 piece

#### Key data

Product type: junction boxProduct name: Sirius®

- Order No.: 5XA71000XA

## Material, Colour

 junction box: PC, graphite grey (RAL 7024)

 Colour specification: graphite grey (RAL 7024)

- fixing angle bracket: stainless steel