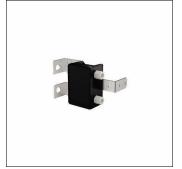

# Order No.: 5XA71000XA | GTIN (EAN): 4058352367582

Product description: Sirius, IP66, gy

Sirius®, junction box, installation type: screw fastening, with system connector or terminal, junction box, of PC, graphite grey (RAL 7024), fixing angle bracket, of stainless steel, protection rating (complete): IP66, packaging unit: 1 piece

#### Key data

Product type: junction boxProduct name: Sirius®

- Order No.: 5XA71000XA

## Material, Colour

 junction box: PC, graphite grey (RAL 7024)

 Colour specification: graphite grey (RAL 7024)

- fixing angle bracket: stainless steel