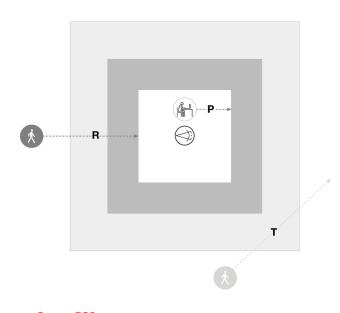

# 1x PIR movement sensor

- Connection: PIR sensor (passiveinfrared)
- Detection range: tangential max. 4x5m
- Detection range: max. 2x 2m
- Feature: square detection area

# Sensor PS3

| Mh   | R    | Т        | P        |
|------|------|----------|----------|
| 2.8m | 4x4m | ca. 4x5m | ca. 2x2m |

It is mandatory that the assembly instructions must be observed when planning and installing the electrical installation (to be found at www.siteco.com)
Tolerances related to thermal, electrical and photometric data according to IEC 62722
Issued 17.07.2025 - Modifications and errors subject to change - Ensure that you always use the latest version -