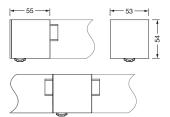

## **Dimensions, Weight**

Length: 55mmWidth: 53mmHeight: 54mmWeight: 0.2kg

# Order No.: 59MX2CD000SA | GTIN (EAN): 4058352605981

Dimensions: Sil21sens,PIR-sens,SI