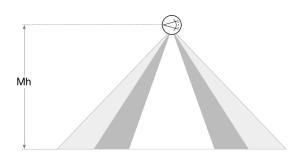

# 1x PIR movement sensor

- Connection: PIR sensor (passiveinfrared)
- Detection range: tangential max. 4x5m
- Detection range: max. 2x 2m
- Feature: square detection area

# Sensor PS3

| Mh   | R    | Т        | P        |
|------|------|----------|----------|
| 2.8m | 4x4m | ca. 4x5m | ca. 2x2m |

It is mandatory that the assembly instructions must be observed when planning and installing the electrical installation (to be found at www.siteco.com)
Tolerances related to thermal, electrical and photometric data according to IEC 62722
Issued 17.07.2025 - Modifications and errors subject to change - Ensure that you always use the latest version -