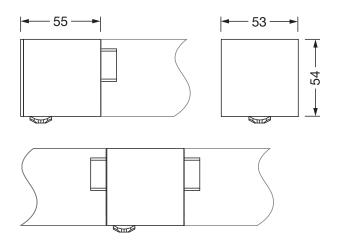

## **Dimensions, Weight**

Length: 55mmWidth: 53mmHeight: 54mmWeight: 0.2kg

# Order No.: 59MX2CD000SA | GTIN (EAN): 4058352605981

Dimensions: Sil21sens,PIR-sens,SI