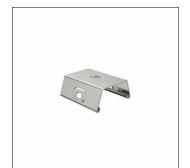

Order No.: 59TR9D | GTIN (EAN): 4058352272886

Product description: Lic,ceil/wall-fast,1pc

Licross®, ceiling mounting, fixing element, of spring steel V2A, packaging unit: 1 piece

Wt. (kg): 0.1

GTIN (EAN): 4058352272886

# Order No.: 59TR9D | GTIN (EAN): 4058352272886 Detailed technical description: Lic,ceil/wall-fast,1pc

## Key data

- Product type: ceiling mounting

- Product name: Licross®

- Order No.: 59TR9D

#### Material, Colour

fixing element: spring steel V2A

#### Mounting

 Supplement: wall mounting only permissible with Licross® Recessed inserts