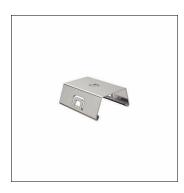

Order No.: 59TR9D | GTIN (EAN): 4058352272886

Product description: Lic,ceil/wall-fast,1pc

Licross®, ceiling mounting, fixing element, of spring steel V2A, packaging unit: 1 piece

Wt. (kg): 0.1

GTIN (EAN): 4058352272886

# Order No.: 59TR9D | GTIN (EAN): 4058352272886 Detailed technical description: Lic,ceil/wall-fast,1pc

## Key data

- Product type: ceiling mounting

- Product name: Licross®

- Order No.: 59TR9D

#### Material, Colour

fixing element: spring steel V2A

#### Mounting

 Supplement: wall mounting only permissible with Licross® Recessed inserts