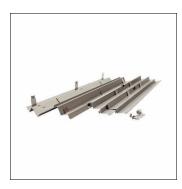

# Order No.: 58MT10000000A002D0 | GTIN (EAN): 4058352072288

Product description: Tar21, mount.frame, sh. steel

Taris® 21, ceiling recessing frame, installation type: recessed, mounting frame, of sheet steel, module: M625, length: 578mm, height: 65mm, packaging unit: 1 piece

# Detailed technical description: Tar21, mount.frame, sh. steel

## Key data

- Product type: ceiling recessing frame

- Product name: Taris® 21

- Order No.: 58MT10000000A002D0