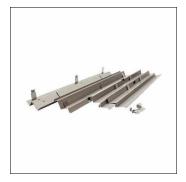

# Order No.: 58MT10000000A002D0 | GTIN (EAN): 4058352072288

Product description: Tar21, mount.frame, sh. steel

Taris® 21, ceiling recessing frame, installation type: recessed, mounting frame, of sheet steel, module: M625, length: 578mm, height: 65mm, packaging unit: 1 piece

# Detailed technical description: Tar21, mount.frame, sh. steel

## Key data

- Product type: ceiling recessing frame

- Product name: Taris® 21

- Order No.: 58MT10000000A002D0