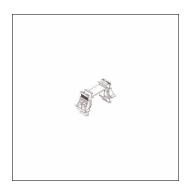

# Order No.: 58MT90015XC | GTIN (EAN): 4058352133354

Product description: Tar21,rap.m.brack,rec,alu,9-36mm

Taris® 21, rapid mounting bracket, installation type: recessed, rapid mounting bracket, of aluminium, clamping range: 9..36mm, packaging unit: 1 piece

# Key data

- Product type: rapid mounting bracket

Product name: Taris® 21Order No.: 58MT90015XC

#### Material, Colour

- rapid mounting bracket: aluminium

## Mounting

Mounting method, mounting location: recessed

- Clamping range: 9..36mm