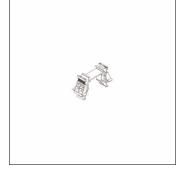

# Order No.: 58MT90015XC | GTIN (EAN): 4058352133354

Product description: Tar21,rap.m.brack,rec,alu,9-36mm

Taris® 21, rapid mounting bracket, installation type: recessed, rapid mounting bracket, of aluminium, clamping range: 9..36mm, packaging unit: 1 piece

# Key data

- Product type: rapid mounting bracket

Product name: Taris® 21Order No.: 58MT90015XC

#### Material, Colour

- rapid mounting bracket: aluminium

## Mounting

Mounting method, mounting location: recessed

- Clamping range: 9..36mm