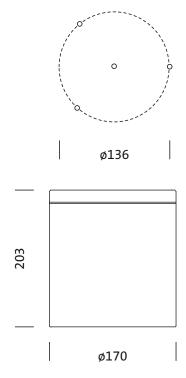

# Product description: Lun11mcSf,surf-mount-hous,<21W,wh

Lunis 11 micro surface, surface-mounted housing, surface-mounted housing, of aluminium, pure white (RAL 9010), diameter: 170 mm, height: 203mm, packaging unit: 1 piece

## **Dimensions, Weight**

Diameter: 170mmHeight: 203mmWeight: 0.7kg

Order No.: 59DL20000200D00D0 | GTIN (EAN): 4058352152119

Dimensions: Lun11mcSf,surf-mount-hous,<21W,wh