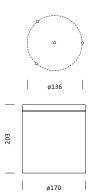

# Product description: Lun11mcSf,surf-mount-hous,<21W,wh

Lunis 11 micro surface, surface-mounted housing, surface-mounted housing, of aluminium, pure white (RAL 9010), diameter: 170 mm, height: 203mm, packaging unit: 1 piece

## **Dimensions, Weight**

Diameter: 170mmHeight: 203mmWeight: 0.7kg

Order No.: 59DL20000200D00D0 | GTIN (EAN): 4058352152119

Dimensions: Lun11mcSf,surf-mount-hous,<21W,wh