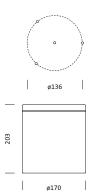

# Product description: Lun11mcSf,surf-mount-hous,<21W,sr

Lunis 11 micro surface, surface-mounted housing, surface-mounted housing, of aluminium, metallic grey (RAL 9006), diameter: 170mm, height: 203mm, packaging unit: 1 piece

### **Dimensions, Weight**

Diameter: 170mmHeight: 203mmWeight: 0.7kg

Order No.: 59DL20000300D00D0 | GTIN (EAN): 4058352152157

Dimensions: Lun11mcSf,surf-mount-hous,<21W,sr