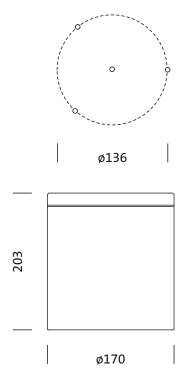

# Product description: Lun11mcSf,surf-mount-hous,<21W,sr

Lunis 11 micro surface, surface-mounted housing, surface-mounted housing, of aluminium, metallic grey (RAL 9006), diameter: 170mm, height: 203mm, packaging unit: 1 piece

### **Dimensions, Weight**

Diameter: 170mmHeight: 203mmWeight: 0.7kg

Order No.: 59DL20000300D00D0 | GTIN (EAN): 4058352152157

Dimensions: Lun11mcSf,surf-mount-hous,<21W,sr