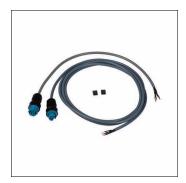

# Order No.: 5EA6Y00L08 | GTIN (EAN): 4050737056098 Product description: SLC-cbl.mast,OZ5005X1.5<sup>2</sup>L6m

connection cable, for Street Light Control, cable, wiring characteristics: OZ-500, certification: CE

 $\in$ 

Wt. (kg): 1.1

GTIN (EAN): 4050737056098

Order No.: 5EA6Y00L08 | GTIN (EAN): 4050737056098

Detailed technical description: SLC-cbl.mast,OZ5005X1.52L6m

### Key data

Product type: connection cableProduct name: Street Light Control

- Order No.: 5EA6Y00L08

Lighting technology | Lamps | Control gear

#### Lamps:

 Supplement: with adapter plug (blue) for looping in the Siteco® Service Box (for manual configuration of the luminaire such as luminous flux, timer, etc.)