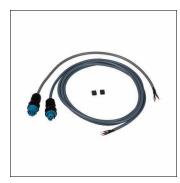

# Order No.: 5EA6Y00L08 | GTIN (EAN): 4050737056098 Product description: SLC-cbl.mast,OZ5005X1.5<sup>2</sup>L6m

connection cable, for Street Light Control, cable, wiring characteristics: OZ-500, certification: CE

 $\in$ 

Wt. (kg): 1.1

GTIN (EAN): 4050737056098

Order No.: 5EA6Y00L08 | GTIN (EAN): 4050737056098

Detailed technical description: SLC-cbl.mast,OZ5005X1.52L6m

### Key data

Product type: connection cableProduct name: Street Light Control

- Order No.: 5EA6Y00L08

Lighting technology | Lamps | Control gear

#### Lamps:

 Supplement: with adapter plug (blue) for looping in the Siteco® Service Box (for manual configuration of the luminaire such as luminous flux, timer, etc.)