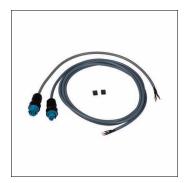

# Order No.: 5EA6Y00L10 | GTIN (EAN): 4050737071305 Product description: SLC-cbl.mast,OZ5005X1.5<sup>2</sup>L10m

connection cable, for Street Light Control, cable, wiring characteristics: OZ-500, certification: CE

 $\in$ 

Wt. (kg): 1.5

GTIN (EAN): 4050737071305

Order No.: 5EA6Y00L10 | GTIN (EAN): 4050737071305

Detailed technical description: SLC-cbl.mast,OZ5005X1.52L10m

### Key data

Product type: connection cableProduct name: Street Light Control

- Order No.: 5EA6Y00L10

Lighting technology | Lamps | Control gear

#### Lamps:

 Supplement: with adapter plug (blue) for looping in the Siteco® Service Box (for manual configuration of the luminaire such as luminous flux, timer, etc.)