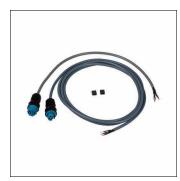

# Order No.: 5EA6Y00L10 | GTIN (EAN): 4050737071305 Product description: SLC-cbl.mast,OZ5005X1.5<sup>2</sup>L10m

connection cable, for Street Light Control, cable, wiring characteristics: OZ-500, certification: CE

 $\in$ 

Wt. (kg): 1.5

GTIN (EAN): 4050737071305

Order No.: 5EA6Y00L10 | GTIN (EAN): 4050737071305

Detailed technical description: SLC-cbl.mast,OZ5005X1.52L10m

### Key data

Product type: connection cableProduct name: Street Light Control

- Order No.: 5EA6Y00L10

Lighting technology | Lamps | Control gear

#### Lamps:

 Supplement: with adapter plug (blue) for looping in the Siteco® Service Box (for manual configuration of the luminaire such as luminous flux, timer, etc.)