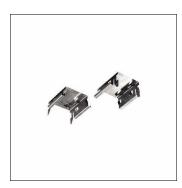

Order No.: 5LS44002 | GTIN (EAN): 4039806171559

Product description: Monsunfix.el,surf

Monsun®, fixing clip, installation type: surface-mounted, spring clip, of spring steel V2A, packaging unit: set of 6

## Key data

Product type: fixing clip
Product name: Monsun®
Order No.: 5LS44002

### Material, Colour

spring clip: spring steel V2A

#### Mounting

 Mounting method, mounting location: surface-mounted, to the DUS® trunking rail