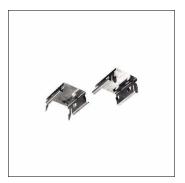

Order No.: 5LS44002 | GTIN (EAN): 4039806171559

Product description: Monsunfix.el,surf

Monsun®, fixing clip, installation type: surface-mounted, spring clip, of spring steel V2A, packaging unit: set of 6

## Key data

Product type: fixing clip
Product name: Monsun®
Order No.: 5LS44002

### Material, Colour

spring clip: spring steel V2A

#### Mounting

 Mounting method, mounting location: surface-mounted, to the DUS® trunking rail