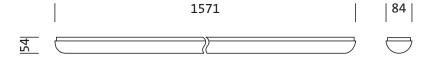

### Dimensions, Weight

Length: 1571mmWidth: 84mmWeight: 0.7kg

Order No.: 5LS74901EW | GTIN (EAN): 4050737846811

Dimensions: Mon21G1,encl,PMMA,opal,LED,1pc