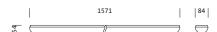

### Dimensions, Weight

Length: 1571mmWidth: 84mmWeight: 0.7kg

Order No.: 5LS74901EW | GTIN (EAN): 4050737846811

Dimensions: Mon21G1,encl,PMMA,opal,LED,1pc