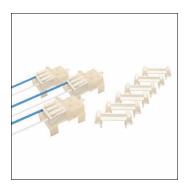

## Order No.: 5TR90121Q3 | GTIN (EAN): 4050737099996

Product description: Mod-sup.wire,2x1.52,4.8

Modario®, through-wiring, installation type: recessed, supplementary wiring,2-core, 1.5mm², through-wiring: 2x 1.5mm², cable length: 4,8m, terminal,3-pole, max. 2.5mm², certification: CE, UKCA, packaging unit: 1 set

# Order No.: 5TR90121Q3 | GTIN (EAN): 4050737099996 Detailed technical description: Mod-sup.wire,2x1.5<sup>2</sup>,4.8