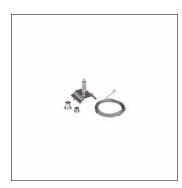

# Order No.: 5TR901342 | GTIN (EAN): 4050737029030 Product description: Mod,wiresusp.w.ceil.slee,2m,1pc

Modario®, wire suspension, ceiling sleeve, of stainless steel (V2A), wire, of steel, galvanised, fixing on rail side, of spring steel V2A, packaging unit: 1 piece

#### Key data

- Product type: wire suspension

- Product name: Modario®

- Order No.: 5TR901342

## Material, Colour

- ceiling sleeve: stainless steel (V2A)
- wire: steel, galvanised, wire, Ø 1.5mm
- fixing on rail side: spring steel V2A

### Mounting

Recommended suspension height: up to 2.0m