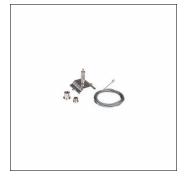

# Order No.: 5TR901342 | GTIN (EAN): 4050737029030 Product description: Mod,wiresusp.w.ceil.slee,2m,1pc

Modario®, wire suspension, ceiling sleeve, of stainless steel (V2A), wire, of steel, galvanised, fixing on rail side, of spring steel V2A, packaging unit: 1 piece

#### Key data

- Product type: wire suspension

- Product name: Modario®

- Order No.: 5TR901342

## Material, Colour

- ceiling sleeve: stainless steel (V2A)
- wire: steel, galvanised, wire, Ø 1.5mm
- fixing on rail side: spring steel V2A

### Mounting

Recommended suspension height: up to 2.0m