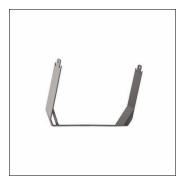

# Order No.: 5XA768000010 | GTIN (EAN): 4050737827100 Product description: FL20md,bracket,L262,steel,DB702S

Floodlight FL 20 midi, mounting bracket, primary light characteristic: asymmetric, mounting bracket, of steel, powder-coated, Siteco® metallic grey (DB 702S), length: 262mm, width: 426mm, packaging unit: 1 piece

### Material, Colour

- mounting bracket: steel, powdercoated, Siteco® metallic grey (DB 702S)
- Colour specification: Siteco® metallic grey (DB 702S)

### **Dimensions, Weight**

Length: 262mmWidth: 426mmWeight: 1.9kg