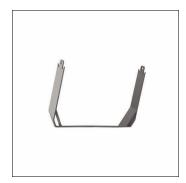

# Order No.: 5XA768000010 | GTIN (EAN): 4050737827100 Product description: FL20md,bracket,L262,steel,DB702S

Floodlight FL 20 midi, mounting bracket, primary light characteristic: asymmetric, mounting bracket, of steel, powder-coated, Siteco® metallic grey (DB 702S), length: 262mm, width: 426mm, packaging unit: 1 piece

### Material, Colour

- mounting bracket: steel, powdercoated, Siteco® metallic grey (DB 702S)
- Colour specification: Siteco® metallic grey (DB 702S)

### **Dimensions, Weight**

Length: 262mmWidth: 426mmWeight: 1.9kg