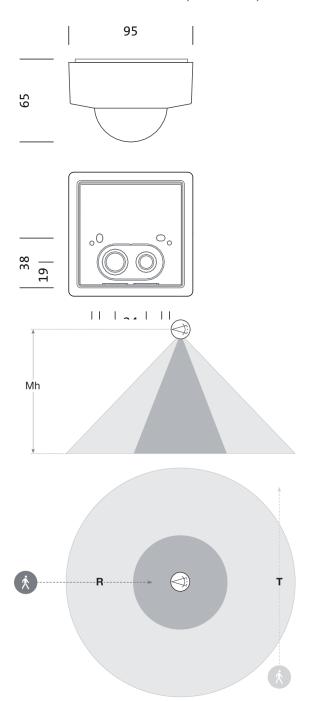

## Sensor Head PC5

| Mh  | R         | Т       |
|-----|-----------|---------|
| 14m | ø = 16,3m | ø = 40m |
| 12m | ø = 16,3m | ø = 40m |
| 10m | ø = 15,6m | ø = 40m |
| 8m  | ø = 14,3m | ø = 40m |
| 6m  | ø = 12,0m | ø = 40m |
| 4m  | ø = 10,0m | ø = 40m |

## **Dimensions, Weight**

Length: 95mmWidth: 95mmHeight: 65mmWeight: 0.1kg

#### Mounting

 Mounting method, mounting location: slip-in mounting, on interface

- Mounting height: 4..14m

## 1x PIR movement sensor

- Connection: system connector
- Detection range: max. ø36m
- Option: 11 detection levels, 1416 switching zones
- Feature: detection range can be limited with shield, circular detection area