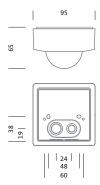

## **Dimensions, Weight**

Length: 95mmWidth: 95mmHeight: 65mmWeight: 0.1kg

#### Mounting

 Mounting method, mounting location: slip-in mounting, on interface

- Mounting height: 4..14m

## 1x PIR movement sensor

- Connection: system connector
- Detection range: max. ø36m
- Option: 11 detection levels, 1416 switching zones
- Feature: detection range can be limited with shield, circular detection area