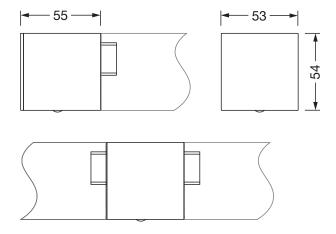

#### **Dimensions, Weight**

Length: 55mmWidth: 53mmHeight: 54mmWeight: 0.2kg

# Order No.: 59MX2BD100WA | GTIN (EAN): 4058352760352

Dimensions: Sil21sens,PIR-sens,SI