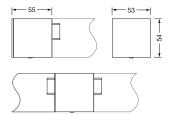

#### **Dimensions, Weight**

Length: 55mmWidth: 53mmHeight: 54mmWeight: 0.2kg

# Order No.: 59MX2BD100WA | GTIN (EAN): 4058352760352

Dimensions: Sil21sens,PIR-sens,SI